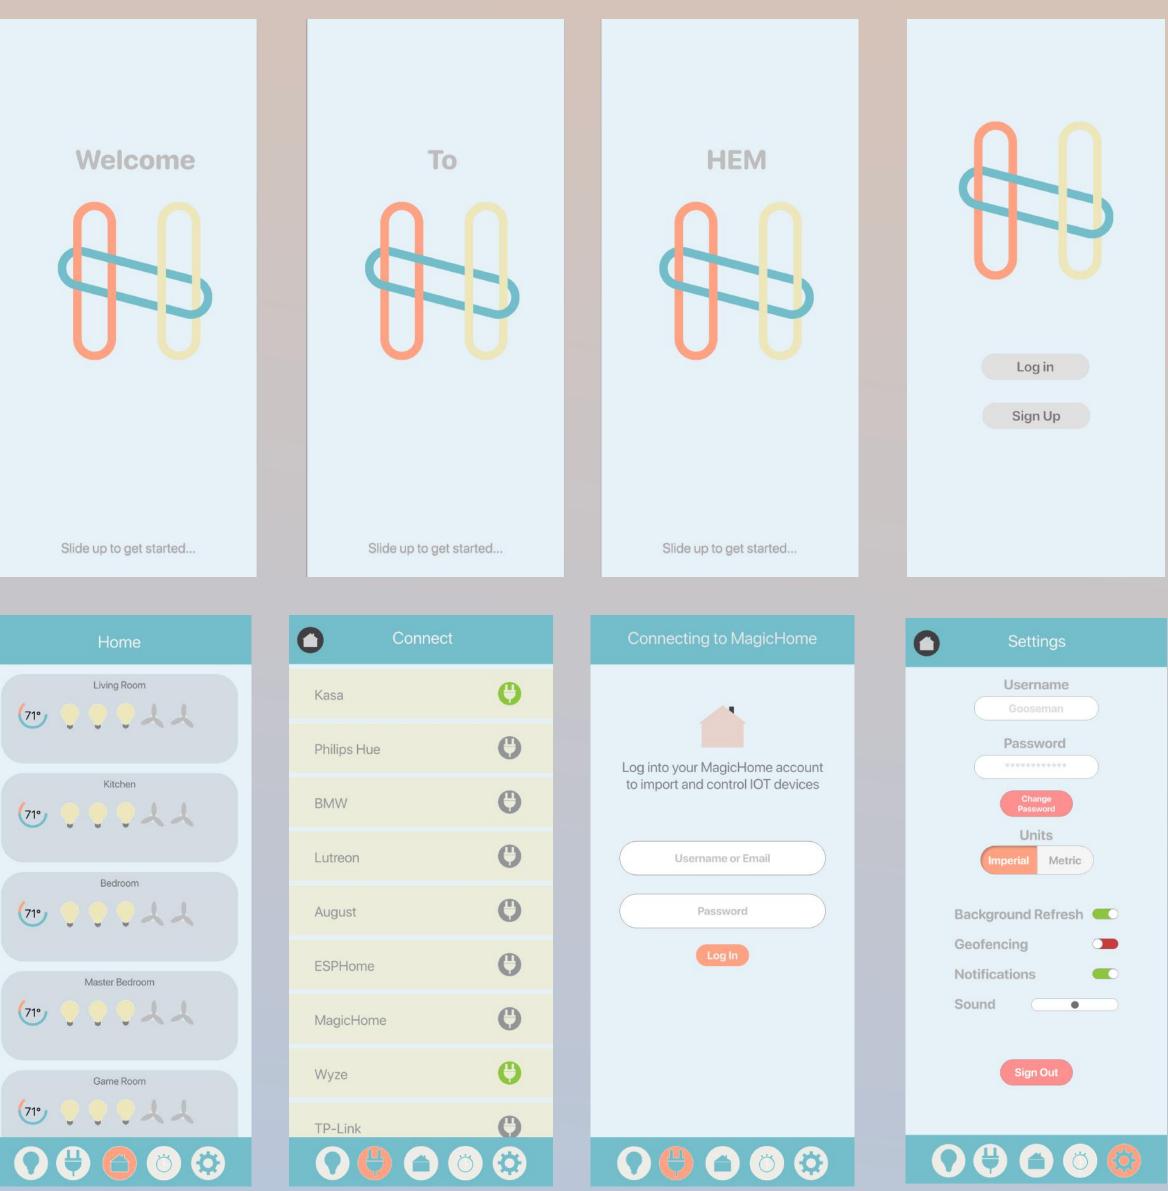

# Hi-Fi Iterations

| Conne        | ect |
|--------------|-----|
| Kasa         |     |
| MagicHome    |     |
| Samsung      |     |
| Amazon Alexa |     |
| August       |     |
| Bose         |     |
| EcoBee       |     |
| ESPHome      |     |
| Ikea         |     |
|              |     |