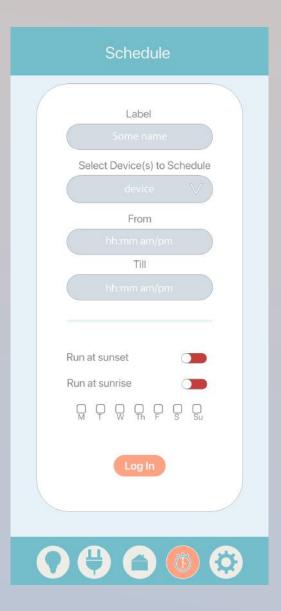

| Schedule                  | 0   |
|---------------------------|-----|
| Lights on @ 8 am          | Z 🗨 |
| Lights on @ 5pm           |     |
| Smooth Jazz for Breakfast | × 🔹 |
| Movie Night               | Z 🗨 |
| Auto Garage Open 9am      | 2   |
| Lights on @ 8 am          | Z 🗨 |
| Lights on @ 8 am          | × 🜑 |
| Lights on @ 8 am          | <   |
| Lights on @ 8 am          |     |
| 0 🕀 🖸 🙆                   |     |