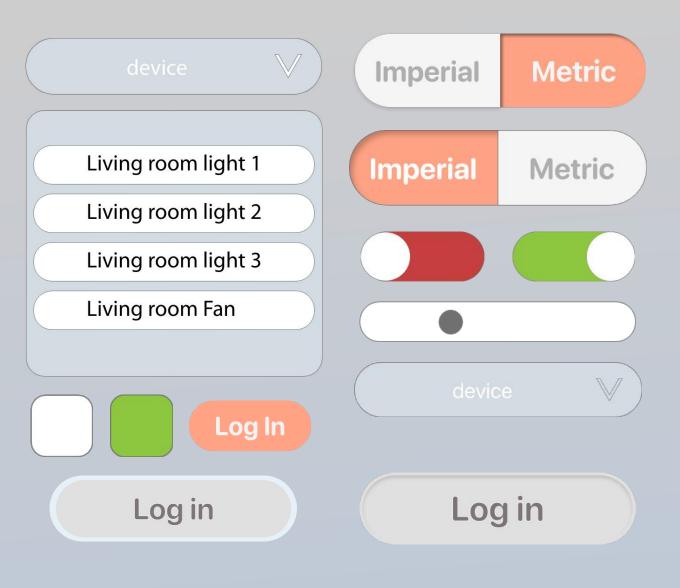

## Hem By Yavik Kapadia

Hem is a mobile application aiming to create a unified platform for the smart home devices. This application is aimed towards smart home users that wish to utilize a single application to manage their smart home devices and create interconnected automations that may not be possible natively when a user has devices from different platforms or manufacturers.

## App Scope

### Typography

SF Pro Rounded Aa Bb Cc Dd Ee Ff GgHh li Jj Kk Ll Mm Nn Oo Pp Qq Rr Ss Tt Uu Vv Ww Xx Yy Zz 1234567890

**SF Pro Rounded** Aa Bb Cc Dd Ee Ff GgHh li Jj Kk Ll Mm Nn Oo Pp Qq Rr Ss Tt Uu Vv Ww Xx Yy Zz 1234567890

lcons  $\overline{(}$ 

### Assets

### Buttons



### Color Scheme

# Lo-Fi Wireframes

| Connect      | Connecting to Kasa                |
|--------------|-----------------------------------|
| Kasa 📀       |                                   |
| MagicHome 📀  | Log into your Kasa account        |
| Samsung      | to import and control IoT devices |
| Amazon Alexa | Username or Email                 |
| August       | Password                          |
| Bose         | Log In                            |
| EcoBee       |                                   |
| ESPHome 📀    |                                   |
| Ikea 🕥       |                                   |
|              |                                   |

cting to Kasa our Kasa account l control IoT devices ame or Email assword Log In

|             | Home |
|-------------|---